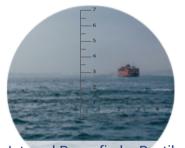

## **Features**

Waterproof, fogproof & nitrogen purged

Large exit pupil for brighter images in low light conditions

Multi-coated optics for bright crisp details with impressive resolution

Internal Rangefinder Rectile