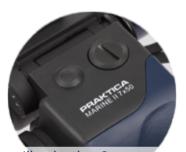

Spot fast moving objects guickly and easily

Illuminating Compass
The perfect navigatinal assistant at night

Individual Focus
Allowing for precise focus of each eyepiece