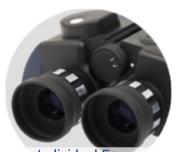

Spot fast moving objects guickly and easily

Illuminating Compass
The perfect navigatinal assistant at night

Individual Focus
Allowing for precise focus of each eyepiece